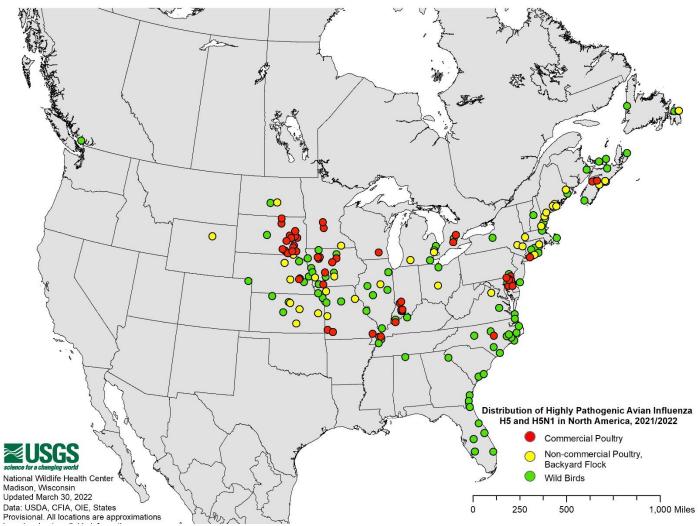

# $\infty$ 0 Distribution of Highly Pathogenic Avian Influenza H5 and H5N1 in North America, 2021/2022 Commercial Poultry Non-commercial Poultry, Backyard Flock Wild Birds National Wildlife Health Center Madison, Wisconsin Updated March 30, 2022 Data: USDA, CFIA, OIE, States 250 500 1,000 Miles Provisional. All locations are approximations based on best available information.

# **USGS Map**